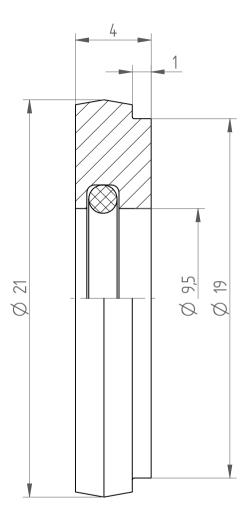

## **REGO-FIXA**



**REGO-FIX AG** Obermattweg 60 4456 Tenniken / Switzerland

P +41 61 976 14 66 F +41 61 976 14 14 www.rego-fix.com

This is a non-controlled copy. All information given herein is subject to change without notice

The information given herein has been carefully checked and is believed to be correct. REGO-FIX, however, assumes no responsibility or liability for any errors, inaccuracies or omissions that may appear in this drawina

This document is subject to copyright laws. No part of this document may be reproduced or transmitted in any form or any means, electronic or mechanic, for any purpose, without the express written permission of REGO-FIX

Type: **DS/ER25 D9.5** 

Part No.: **392500950** Date: 05.09.2019

Scale: 5:1