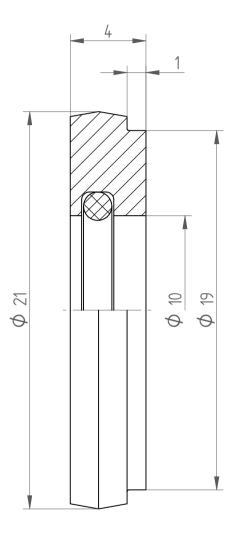

## **REGO-FIXA**



REGO-FIX AG
Obermattweg 60
4456 Tenniken / Switzerland

P +41 61 976 14 66 F +41 61 976 14 14 www.rego-fix.com This is a non-controlled copy. All information given herein is subject to change without notice

The information given herein has been carefully checked and is believed to be correct. REGO-FIX, however, assumes no responsibility or liability for any errors, inaccuracies or omissions that may appear in this drawing

This document is subject to copyright laws. No part of this document may be reproduced or transmitted in any form or any means, electronic or mechanic, for any purpose, without the express written permission of REGO-FIX

Type: **DS/ER25 D10** 

Part No.: **392501000** 

Date: 05.09.2019

Scale: 5:1