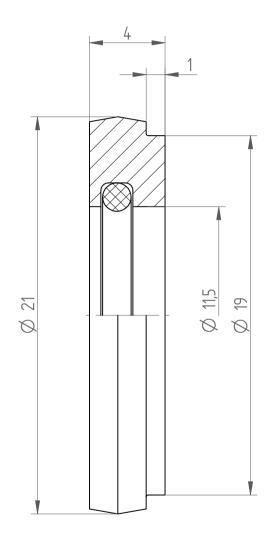

| Type :     | DS/ER25 D11.5 |
|------------|---------------|
| Part No. : | 392501150     |
| Date :     | 05.09.2019    |
| Scale :    | 5:1           |