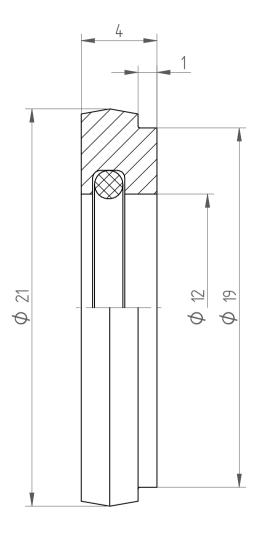

## **REGO-FIXA**



REGO-FIX AG
Obermattweg 60
4456 Tenniken / Switzerland

P +41 61 976 14 66 F +41 61 976 14 14 www.rego-fix.com This is a non-controlled copy. All information given herein is subject to change without notice

The information given herein has been carefully checked and is believed to be correct. REGO-FIX, however, assumes no responsibility or liability for any errors, inaccuracies or omissions that may appear in this drawing

This document is subject to copyright laws. No part of this document may be reproduced or transmitted in any form or any means, electronic or mechanic, for any purpose, without the express written permission of REGO-FIX

Type: **DS/ER25 D12** 

Part No. : **392501200**Date : 05.09.2019

Scale: 5:1