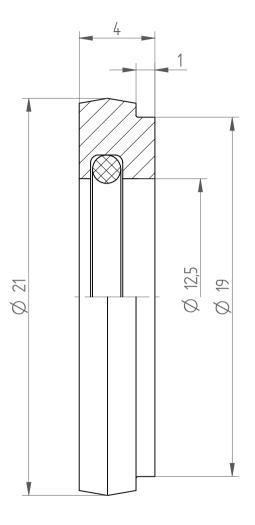

Type: **DS/ER25 D12.5** 

Part No. : **392501250** 

Date: 05.09.2019

Scale: 5:1