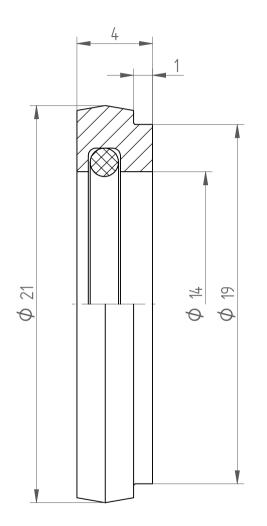

| Type :     | DS/ER25 D14 |
|------------|-------------|
| Part No. : | 392501400   |
| Date :     | 05.09.2019  |
| Scale :    | 5:1         |