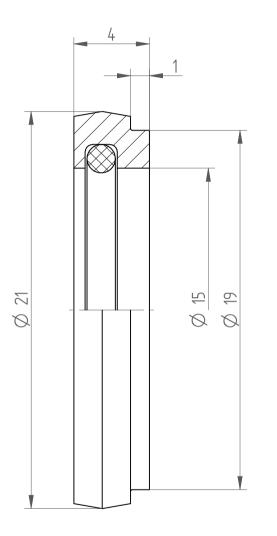

| Type :     | DS/ER25 D15 |
|------------|-------------|
| Part No. : | 392501500   |
| Date :     | 05.09.2019  |
| Scale :    | 5:1         |