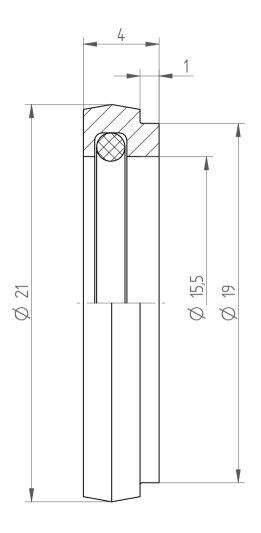

Type: **DS/ER25 D15.5** 

Part No. : **392501550** 

Date: 05.09.2019

Scale: 5:1