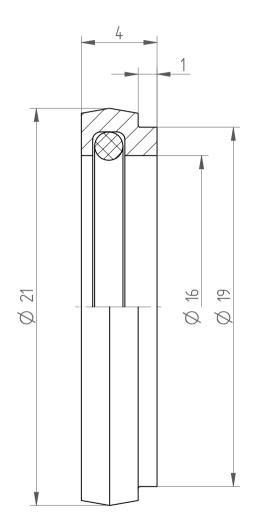

| Type :     | DS/ER25 D16 |
|------------|-------------|
| Part No. : | 392501600   |
| Date :     | 05.09.2019  |
| Scale :    | 5:1         |