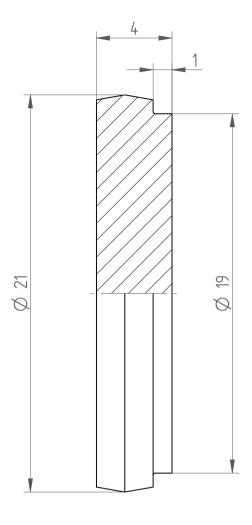

## REGO-FIX AG Obermattweg 60 4456 Tenniken / Switzerland

P +41 61 976 14 66 F +41 61 976 14 14 www.rego-fix.com This is a non-controlled copy. All information given herein is subject to change without notice

The information given herein has been carefully checked and is believed to be correct. REGO-FIX, however, assumes no responsibility or liability for any errors, inaccuracies or omissions that may appear in this drawing

This document is subject to copyright laws. No part of this document may be reproduced or transmitted in any form or any means, electronic or mechanic, for any purpose, without the express written permission of REGO-FIX

Type: **DS/ER25 blank** 

Part No.: **392509999**Date: 03.09.2019

Scale: 5:1