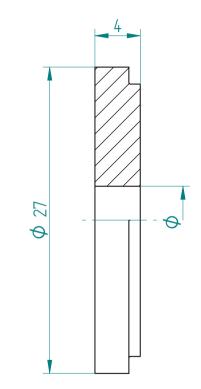

## **REGO-FIX AG**

Obermattweg 60 4456 Tenniken / Switzerland

P +41 61 976 14 66 F +41 61 976 14 14 www.rego-fix.com This is a non-controlled copy. All information given herein is subject to change without notice

The information given herein has been carefully checked and is believed to be correct. REGO-FIX, however, assumes no responsibility or liability for any errors, inaccuracies or omissions that may appear in this drawing

This document is subject to copyright laws. No part of this document may be reproduced or transmitted in any form or any means, electronic or mechanic, for any purpose, without the express written permission of REGO-FIX

Type :DS\_ER32Part No. :3932xxxxxDate :14.10.2015Scale :3:1