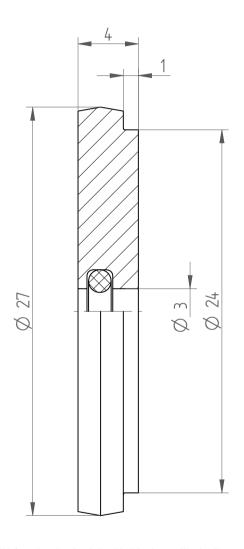

## **REGO-FIXA**



REGO-FIX AG
Obermattweg 60
4456 Tenniken / Switzerland

P +41 61 976 14 66 F +41 61 976 14 14 www.rego-fix.com This is a non-controlled copy. All information given herein is subject to change without notice

The information given herein has been carefully checked and is believed to be correct. REGO-FIX, however, assumes no responsibility or liability for any errors, inaccuracies or omissions that may appear in this drawing

This document is subject to copyright laws. No part of this document may be reproduced or transmitted in any form or any means, electronic or mechanic, for any purpose, without the express written permission of REGO-FIX

Type: **DS/ER32 D3**Part No.: **393200300** 

Date: 09.09.2019

Scale: 4:1