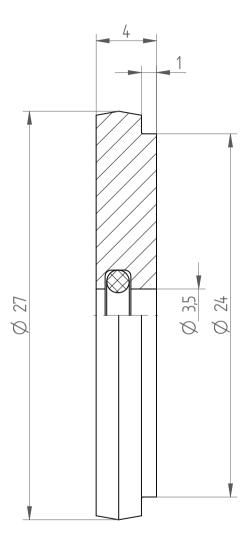

## **REGO-FIXA**



REGO-FIX AG
Obermattweg 60
4456 Tenniken / Switzerland

P +41 61 976 14 66 F +41 61 976 14 14 www.rego-fix.com This is a non-controlled copy. All information given herein is subject to change without notice

The information given herein has been carefully checked and is believed to be correct. REGO-FIX, however, assumes no responsibility or liability for any errors, inaccuracies or omissions that may appear in this drawing

This document is subject to copyright laws. No part of this document may be reproduced or transmitted in any form or any means, electronic or mechanic, for any purpose, without the express written permission of REGO-FIX

Type: **DS/ER32 D3.5** 

Part No.: **393200350**Date: 09.09.2019

Scale: 4:1