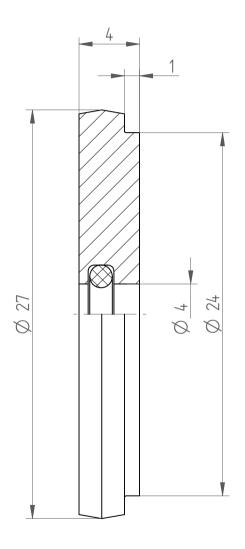

## **REGO-FIXA**



REGO-FIX AG
Obermattweg 60
4456 Tenniken / Switzerland

P +41 61 976 14 66 F +41 61 976 14 14 www.rego-fix.com This is a non-controlled copy. All information given herein is subject to change without notice

The information given herein has been carefully checked and is believed to be correct. REGO-FIX, however, assumes no responsibility or liability for any errors, inaccuracies or omissions that may appear in this drawing

This document is subject to copyright laws. No part of this document may be reproduced or transmitted in any form or any means, electronic or mechanic, for any purpose, without the express written permission of REGO-FIX

Type: **DS/ER32 D4**Part No.: **393200400** 

Date: 09.09.2019

Scale: 4:1