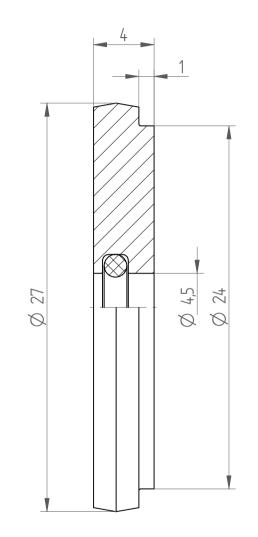

| Type :     | DS/ER32 D4.5 |
|------------|--------------|
| Part No. : | 393200450    |
| Date :     | 09.09.2019   |
| Scale :    | 4:1          |