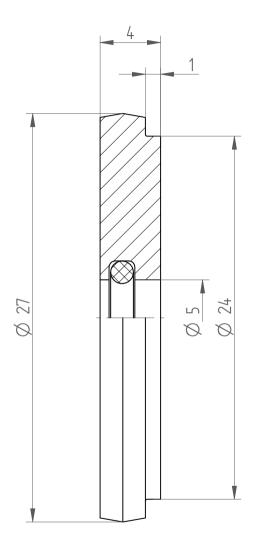

## **REGO-FIXA**



REGO-FIX AG
Obermattweg 60
4456 Tenniken / Switzerland

P +41 61 976 14 66 F +41 61 976 14 14 www.rego-fix.com This is a non-controlled copy. All information given herein is subject to change without notice

The information given herein has been carefully checked and is believed to be correct. REGO-FIX, however, assumes no responsibility or liability for any errors, inaccuracies or omissions that may appear in this drawing

This document is subject to copyright laws. No part of this document may be reproduced or transmitted in any form or any means, electronic or mechanic, for any purpose, without the express written permission of REGO-FIX

Type: DS/ER32 D5

Part No. : **393200500** 

Date: 09.09.2019

Scale: 4:1