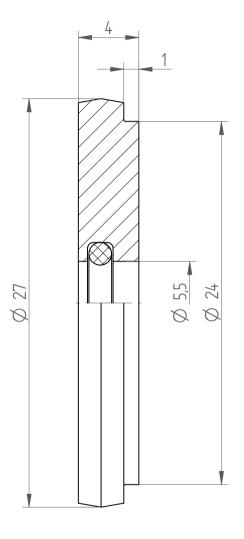

## **REGO-FIXA**



**REGO-FIX AG** Obermattweg 60 4456 Tenniken / Switzerland

P +41 61 976 14 66 F +41 61 976 14 14 www.rego-fix.com

This is a non-controlled copy. All information given herein is subject to change without notice

The information given herein has been carefully checked and is believed to be correct. REGO-FIX, however, assumes no responsibility or liability for any errors, inaccuracies or omissions that may appear in this drawina

This document is subject to copyright laws. No part of this document may be reproduced or transmitted in any form or any means, electronic or mechanic, for any purpose, without the express written permission of REGO-FIX

Type: **DS/ER32 D5.5** 

Part No.: **393200550** Date: 09.09.2019

Scale: 4:1