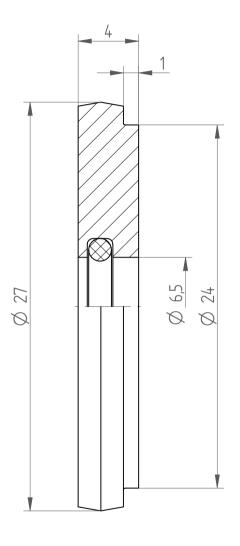

## **REGO-FIXA**



**REGO-FIX AG** Obermattweg 60 4456 Tenniken / Switzerland

P +41 61 976 14 66 F +41 61 976 14 14 www.rego-fix.com

This is a non-controlled copy. All information given herein is subject to change without notice

The information given herein has been carefully checked and is believed to be correct. REGO-FIX, however, assumes no responsibility or liability for any errors, inaccuracies or omissions that may appear in this drawina

This document is subject to copyright laws. No part of this document may be reproduced or transmitted in any form or any means, electronic or mechanic, for any purpose, without the express written permission of REGO-FIX

Type: **DS/ER32 D6.5** 

Part No.: **393200650** Date: 09.09.2019

Scale: 4:1