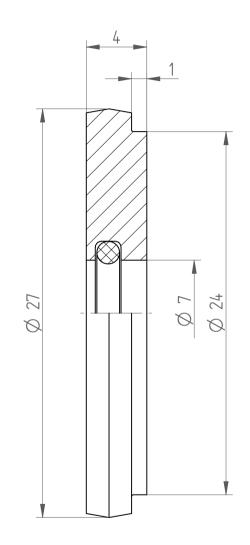

| Type :     | <b>DS/ER32 D7</b> |
|------------|-------------------|
| Part No. : | 393200700         |
| Date :     | 11.09.2019        |
| Scale :    | 4:1               |