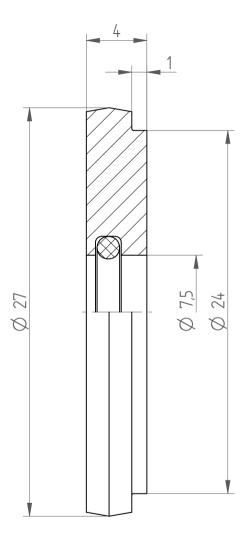

Type: **DS/ER32 D7.5** 

Part No. : **393200750** 

Date: 11.09.2019

Scale: 4:1