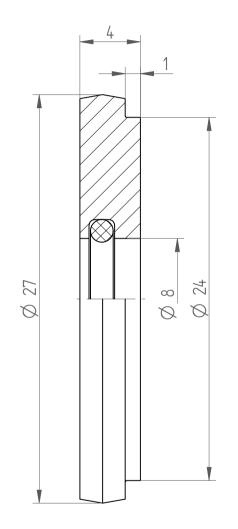

| Type :     | <b>DS/ER32 D8</b> |
|------------|-------------------|
| Part No. : | 393200800         |
| Date :     | 11.09.2019        |
| Scale :    | 4:1               |