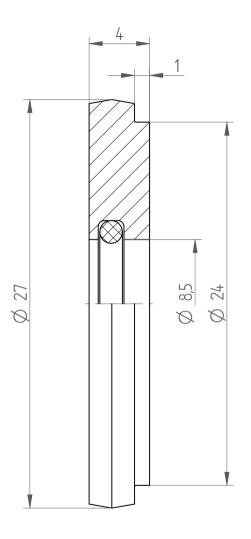

Type: **DS/ER32 D8.5** 

Part No. : **393200850** 

Date: 11.09.2019

Scale: 4:1