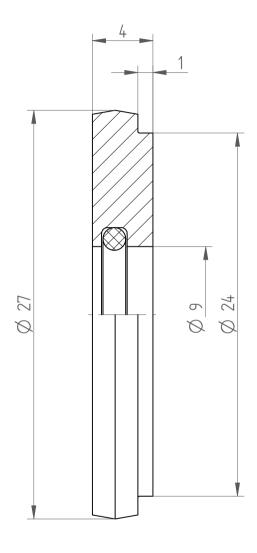

## **REGO-FIXA**



REGO-FIX AG
Obermattweg 60
4456 Tenniken / Switzerland

P +41 61 976 14 66 F +41 61 976 14 14 www.rego-fix.com This is a non-controlled copy. All information given herein is subject to change without notice

The information given herein has been carefully checked and is believed to be correct. REGO-FIX, however, assumes no responsibility or liability for any errors, inaccuracies or omissions that may appear in this drawing

This document is subject to copyright laws. No part of this document may be reproduced or transmitted in any form or any means, electronic or mechanic, for any purpose, without the express written permission of REGO-FIX

Type: **DS/ER32 D9**Part No.: **393200900** 

Date: 11.09.2019

Scale: 4:1