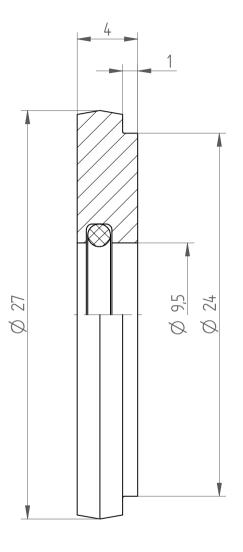

## **REGO-FIXA**



REGO-FIX AG
Obermattweg 60
4456 Tenniken / Switzerland

P +41 61 976 14 66 F +41 61 976 14 14 www.rego-fix.com This is a non-controlled copy. All information given herein is subject to change without notice

The information given herein has been carefully checked and is believed to be correct. REGO-FIX, however, assumes no responsibility or liability for any errors, inaccuracies or omissions that may appear in this drawing

This document is subject to copyright laws. No part of this document may be reproduced or transmitted in any form or any means, electronic or mechanic, for any purpose, without the express written permission of REGO-FIX

Type: **DS/ER32 D9.5** 

Part No.: **393200950**Date: 11.09.2019

Scale: 4:1