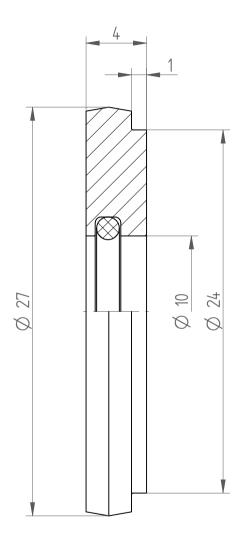

## **REGO-FIXA**



## REGO-FIX AG Obermattweg 60 4456 Tenniken / Switzerland

P +41 61 976 14 66 F +41 61 976 14 14 www.rego-fix.com This is a non-controlled copy. All information given herein is subject to change without notice

The information given herein has been carefully checked and is believed to be correct. REGO-FIX, however, assumes no responsibility or liability for any errors, inaccuracies or omissions that may appear in this drawing

This document is subject to copyright laws. No part of this document may be reproduced or transmitted in any form or any means, electronic or mechanic, for any purpose, without the express written permission of REGO-FIX

Type: **DS/ER32 D10** 

Part No. : **393201000** 

Date: 11.09.2019

Scale: 4:1