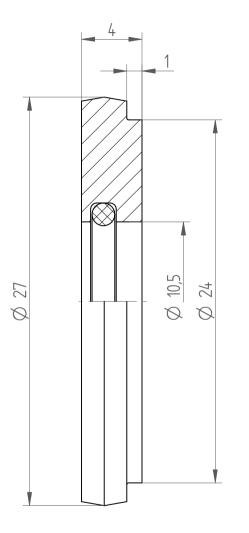

| Type :     | DS/ER32 D10.5 |
|------------|---------------|
| Part No. : | 393201050     |
| Date :     | 11.09.2019    |
| Scale :    | 4:1           |