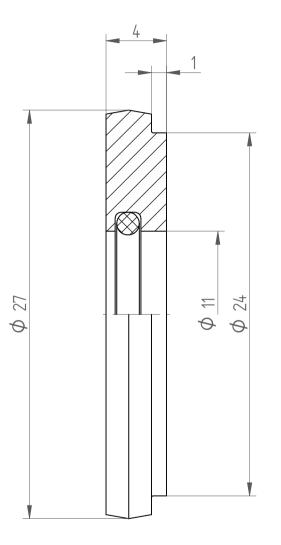

| Type :     | DS/ER32 D11 |
|------------|-------------|
| Part No. : | 393201100   |
| Date :     | 11.09.2019  |
| Scale :    | 4:1         |