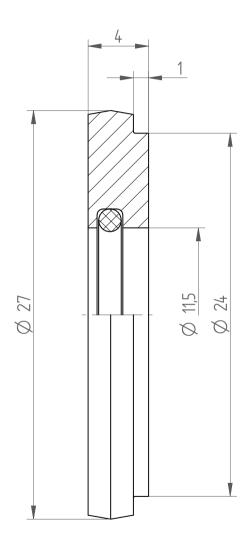

Type: **DS/ER32 D11.5** 

Part No. : **393201150** 

Date: 11.09.2019

Scale: 4:1