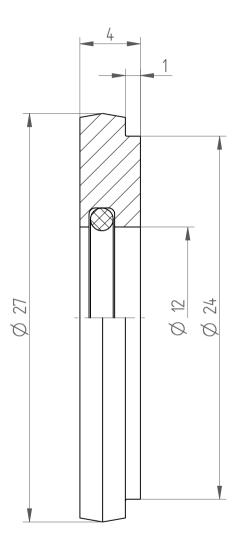

## **REGO-FIXA**



REGO-FIX AG
Obermattweg 60
4456 Tenniken / Switzerland

P +41 61 976 14 66 F +41 61 976 14 14 www.rego-fix.com This is a non-controlled copy. All information given herein is subject to change without notice

The information given herein has been carefully checked and is believed to be correct. REGO-FIX, however, assumes no responsibility or liability for any errors, inaccuracies or omissions that may appear in this drawing

This document is subject to copyright laws. No part of this document may be reproduced or transmitted in any form or any means, electronic or mechanic, for any purpose, without the express written permission of REGO-FIX

Type: **DS/ER32 D12** 

Part No.: **393201200**Date: 11.09.2019

Scale: 4:1