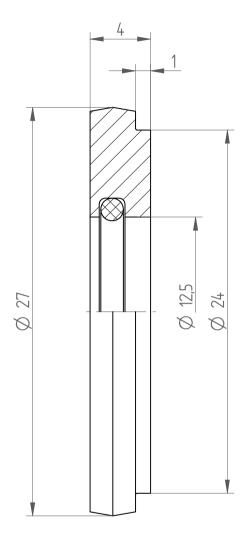

## **REGO-FIX AG** Obermattweg 60 4456 Tenniken / Switzerland

P +41 61 976 14 66 F +41 61 976 14 14 www.rego-fix.com

This is a non-controlled copy. All information given herein is subject to change without notice

The information given herein has been carefully checked and is believed to be correct. REGO-FIX, however, assumes no responsibility or liability for any errors, inaccuracies or omissions that may appear in this drawina

This document is subject to copyright laws. No part of this document may be reproduced or transmitted in any form or any means, electronic or mechanic, for any purpose, without the express written permission of REGO-FIX

Type: **DS/ER32 D12.5** 

Part No.: **393201250** Date: 11.09.2019

Scale: 4:1