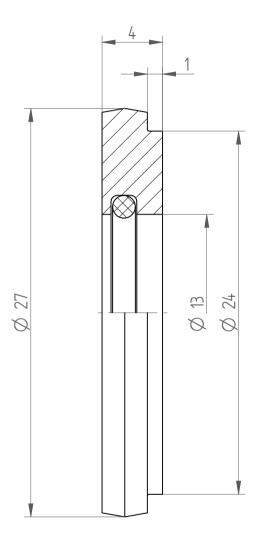

| Type :     | DS/ER32 D13 |
|------------|-------------|
| Part No. : | 393201300   |
| Date :     | 11.09.2019  |
| Scale :    | 4:1         |