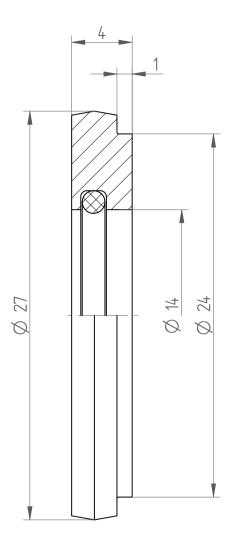

## **REGO-FIXA**



REGO-FIX AG
Obermattweg 60
4456 Tenniken / Switzerland

P +41 61 976 14 66 F +41 61 976 14 14 www.rego-fix.com This is a non-controlled copy. All information given herein is subject to change without notice

The information given herein has been carefully checked and is believed to be correct. REGO-FIX, however, assumes no responsibility or liability for any errors, inaccuracies or omissions that may appear in this drawing

This document is subject to copyright laws. No part of this document may be reproduced or transmitted in any form or any means, electronic or mechanic, for any purpose, without the express written permission of REGO-FIX

Type: **DS/ER32 D14** 

Part No. : **393201400** 

Date: 11.09.2019

Scale: 4:1