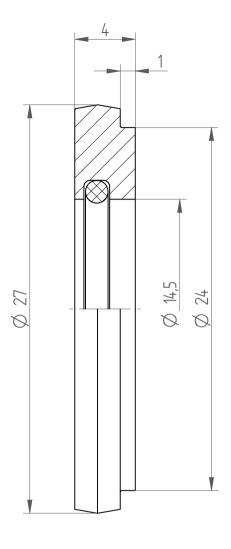

Type: **DS/ER32 D14.5** 

Part No. : **393201450** 

Date: 11.09.2019

Scale: 4:1