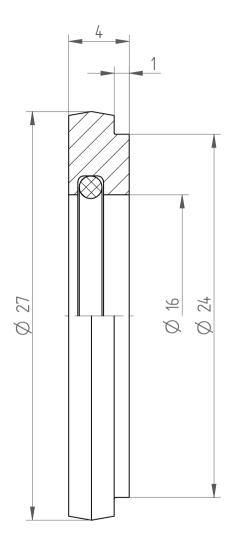

Type: **DS/ER32 D16** 

Part No.: **393201600**Date: 12.09.2019

Date . 12.09.201

Scale: 4:1