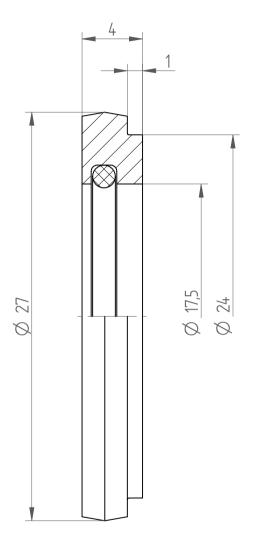

Type: **DS/ER32 D17.5** 

Part No. : **393201750** 

Date: 12.09.2019

Scale: 4:1