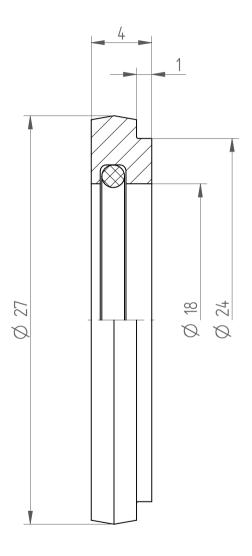

## **REGO-FIXA**



REGO-FIX AG
Obermattweg 60
4456 Tenniken / Switzerland

P +41 61 976 14 66 F +41 61 976 14 14 www.rego-fix.com This is a non-controlled copy. All information given herein is subject to change without notice

The information given herein has been carefully checked and is believed to be correct. REGO-FIX, however, assumes no responsibility or liability for any errors, inaccuracies or omissions that may appear in this drawing

This document is subject to copyright laws. No part of this document may be reproduced or transmitted in any form or any means, electronic or mechanic, for any purpose, without the express written permission of REGO-FIX

Type: **DS/ER32 D18** 

Part No. : **393201800** 

Date: 12.09.2019

Scale: 4:1