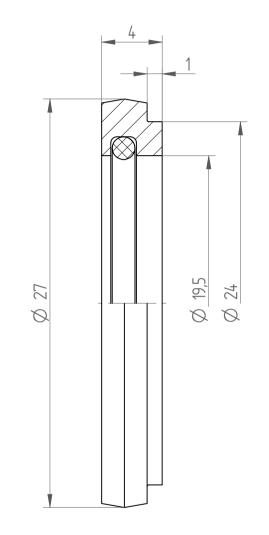

| Type :     | DS/ER32 D19.5 |
|------------|---------------|
| Part No. : | 393201950     |
| Date :     | 16.09.2019    |
| Scale :    | 4:1           |