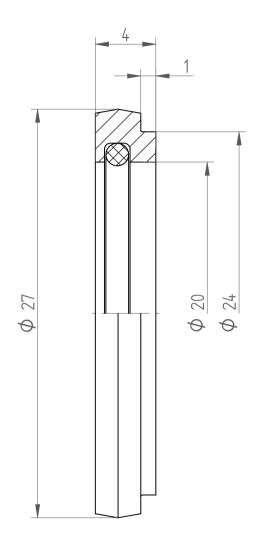

| Type :     | DS/ER32 D20 |
|------------|-------------|
| Part No. : | 393202000   |
| Date :     | 16.09.2019  |
| Scale :    | 4:1         |