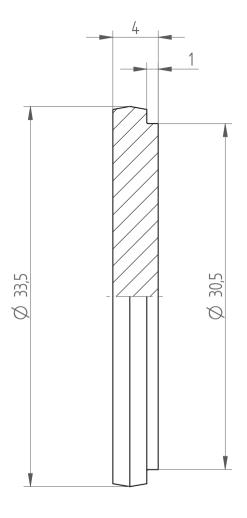

## **REGO-FIXA**



**REGO-FIX AG** Obermattweg 60 4456 Tenniken / Switzerland

P +41 61 976 14 66 F +41 61 976 14 14 www.rego-fix.com

This is a non-controlled copy. All information given herein is subject to change without notice

The information given herein has been carefully checked and is believed to be correct. REGO-FIX, however, assumes no responsibility or liability for any errors, inaccuracies or omissions that may appear in this drawina

This document is subject to copyright laws. No part of this document may be reproduced or transmitted in any form or any means, electronic or mechanic, for any purpose, without the express written permission of REGO-FIX

Type: DS/ER40 blank

Part No.: **394009999** Date: 01.10.2019

Scale: 3:1