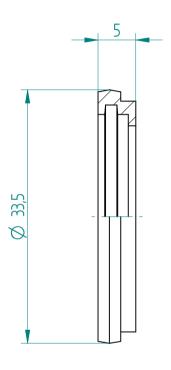

Type: ADP ER40-KS/ER32

Type: ADP ER40-Part No.: 394032000 Date: 11.04.2018

Scale: 2:1