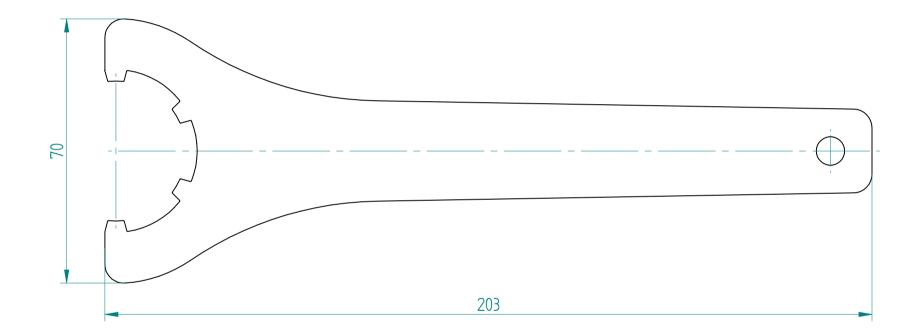

## **REGO-FIX AG**

Obermattweg 60 4456 Tenniken / Switzerland

P +41 61 976 14 66 F +41 61 976 14 14 www.rego-fix.com This is a non-controlled copy. All information given herein is subject to change without notice

The information given herein has been carefully checked and is believed to be correct. REGO-FIX, however, assumes no responsibility or liability for any errors, inaccuracies or omissions that may appear in this drawing

This document is subject to copyright laws. No part of this document may be reproduced or transmitted in any form or any means, electronic or mechanic, for any purpose, without the express written permission of REGO-FIX

Type :E 25Part No. :711125000Date :15.10.2015Scale :1:1