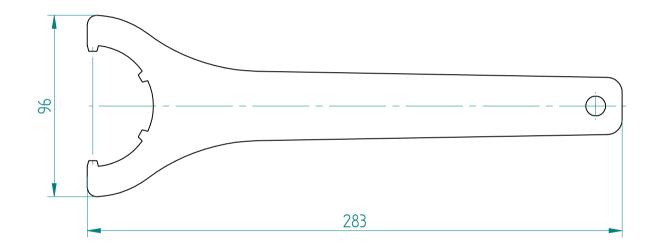

## **REGO-FIXA**



## **REGO-FIX AG**

Obermattweg 60 4456 Tenniken / Switzerland

P +41 61 976 14 66 F +41 61 976 14 14 www.rego-fix.com This is a non-controlled copy. All information given herein is subject to change without notice

The information given herein has been carefully checked and is believed to be correct. REGO-FIX, however, assumes no responsibility or liability for any errors, inaccuracies or omissions that may appear in this drawing

This document is subject to copyright laws. No part of this document may be reproduced or transmitted in any form or any means, electronic or mechanic, for any purpose, without the express written permission of REGO-FIX

Type: **E 40** 

Part No.: **711140000** 

Date: 15.10.2015

Scale: 1:2