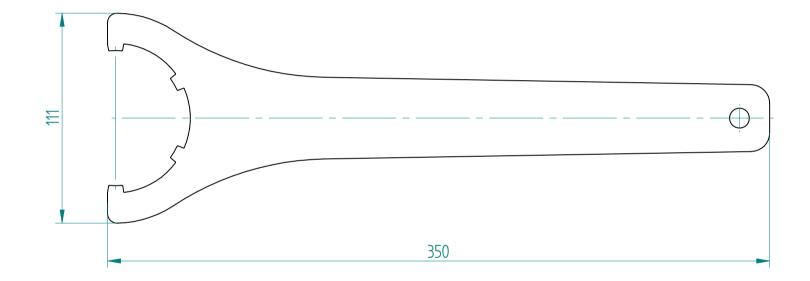

## **REGO-FIX AG**

Obermattweg 60 4456 Tenniken / Switzerland

P +41 61 976 14 66 F +41 61 976 14 14 www.rego-fix.com This is a non-controlled copy. All information given herein is subject to change without notice

The information given herein has been carefully checked and is believed to be correct. REGO-FIX, however, assumes no responsibility or liability for any errors, inaccuracies or omissions that may appear in this drawing

This document is subject to copyright laws. No part of this document may be reproduced or transmitted in any form or any means, electronic or mechanic, for any purpose, without the express written permission of REGO-FIX

Type :E 50Part No. :711150000Date :15.10.2015Scale :1:2