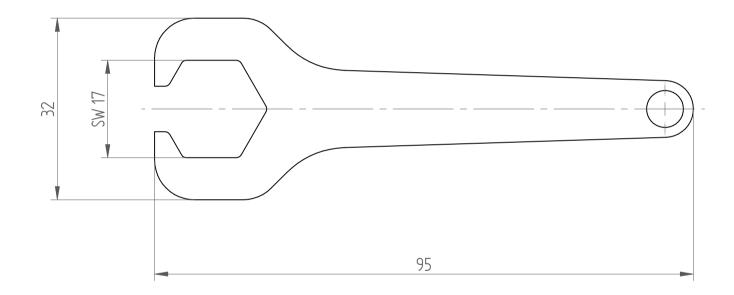

## **REGO-FIXA**



## **REGO-FIX AG** Obermattweg 60 4456 Tenniken / Switzerland

P +41 61 976 14 66 F +41 61 976 14 14 www.rego-fix.com

This is a non-controlled copy. All information given herein is subject to change without notice

The information given herein has been carefully checked and is believed to be correct. REGO-FIX, however, assumes no responsibility or liability for any errors, inaccuracies or omissions that may appear in this drawina

This document is subject to copyright laws. No part of this document may be reproduced or transmitted in any form or any means, electronic or mechanic, for any purpose, without the express written permission of REGO-FIX

Type: **E 11 P** Part No.: **711211010** Date: 03.05.2019

Scale: 1.5:1