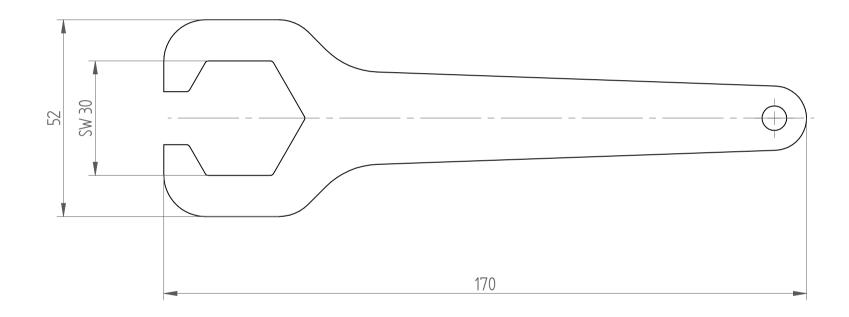

## **REGO-FIXA**



## **REGO-FIX AG** Obermattweg 60 4456 Tenniken / Switzerland

P +41 61 976 14 66 F +41 61 976 14 14 www.rego-fix.com

This is a non-controlled copy. All information given herein is subject to change without notice

The information given herein has been carefully checked and is believed to be correct. REGO-FIX, however, assumes no responsibility or liability for any errors, inaccuracies or omissions that may appear in this drawina

This document is subject to copyright laws. No part of this document may be reproduced or transmitted in any form or any means, electronic or mechanic, for any purpose, without the express written permission of REGO-FIX

Type: **E 20 P** Part No.: **711220010** Date: 03.05.2019

Scale:

1:1