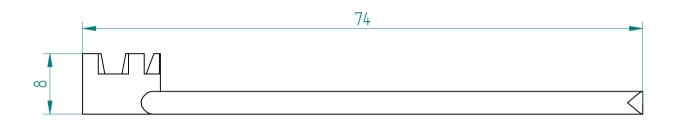

## **REGO-FIXA**





## **REGO-FIX AG**

Obermattweg 60 4456 Tenniken / Switzerland

P +41 61 976 14 66 F +41 61 976 14 14 www.rego-fix.com This is a non-controlled copy. All information given herein is subject to change without notice

The information given herein has been carefully checked and is believed to be correct. REGO-FIX, however, assumes no responsibility or liability for any errors, inaccuracies or omissions that may appear in this drawing

This document is subject to copyright laws. No part of this document may be reproduced or transmitted in any form or any means, electronic or mechanic, for any purpose, without the express written permission of REGO-FIX

Type: **E 8 M** 

Part No.: **711308000** 

Date: 15.10.2015

Scale: 2:1