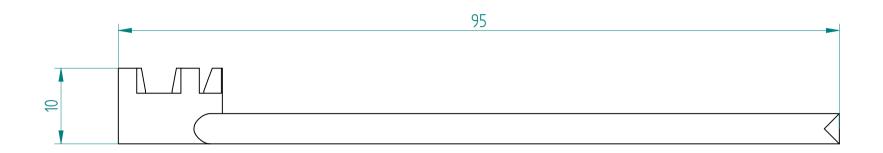

## **REGO-FIXA**





## **REGO-FIX AG**

Obermattweg 60 4456 Tenniken / Switzerland

P +41 61 976 14 66 F +41 61 976 14 14 www.rego-fix.com This is a non-controlled copy. All information given herein is subject to change without notice

The information given herein has been carefully checked and is believed to be correct. REGO-FIX, however, assumes no responsibility or liability for any errors, inaccuracies or omissions that may appear in this drawing

This document is subject to copyright laws. No part of this document may be reproduced or transmitted in any form or any means, electronic or mechanic, for any purpose, without the express written permission of REGO-FIX

Type: **E 11 M** 

Part No.: **711311000** 

Date: 14.10.2015

Scale: 2:1