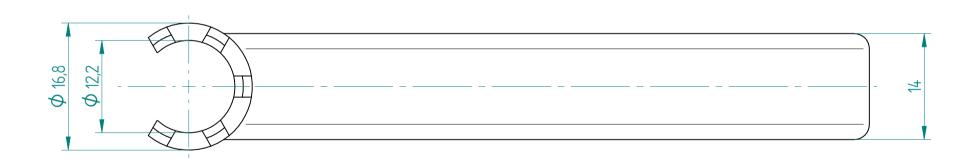

## **REGO-FIXA**





## **REGO-FIX AG**

Obermattweg 60 4456 Tenniken / Switzerland

P +41 61 976 14 66 F +41 61 976 14 14 www.rego-fix.com This is a non-controlled copy. All information given herein is subject to change without notice

The information given herein has been carefully checked and is believed to be correct. REGO-FIX, however, assumes no responsibility or liability for any errors, inaccuracies or omissions that may appear in this drawing

This document is subject to copyright laws. No part of this document may be reproduced or transmitted in any form or any means, electronic or mechanic, for any purpose, without the express written permission of REGO-FIX

Type: **E 11 M** 

Part No.: **711311000** 

Date: 14.10.2015

Scale: 2:1