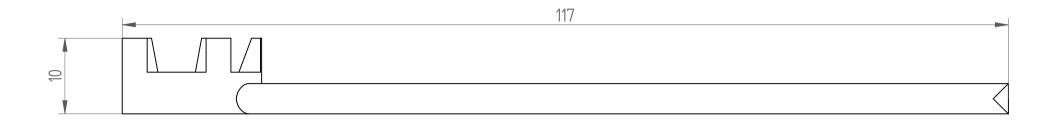

REGO-FIX AG Obermattweg 60 4456 Tenniken / Switzerland

Phone +41 61 976 14 66 Fax +41 61 976 14 14 www.rego-fix.com This is a non-controlled copy. All information given herein is subject to change without notice

The information given herein has been carefully checked and is believed to be correct. REGO-FIX, however, assumes no responsibility or liability for any errors, inaccuracies or omissions that may appear in this drawing

This document is subject to copyright laws. No part of this document may be reproduced or transmitted in any form or any means, electronic or mechanic, for any purpose, without the express written permission of REGO-FIX

Type : E 16 M

Part No. : 711316000 Date : 08.12.2014

Scale: 2: