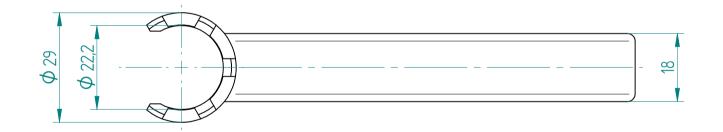

## **REGO-FIX AG**

Obermattweg 60 4456 Tenniken / Switzerland

P +41 61 976 14 66 F +41 61 976 14 14 www.rego-fix.com This is a non-controlled copy. All information given herein is subject to change without notice

The information given herein has been carefully checked and is believed to be correct. REGO-FIX, however, assumes no responsibility or liability for any errors, inaccuracies or omissions that may appear in this drawing

This document is subject to copyright laws. No part of this document may be reproduced or transmitted in any form or any means, electronic or mechanic, for any purpose, without the express written permission of REGO-FIX

Type :E 20 MPart No. :711320000Date :15.10.2015Scale :1:1