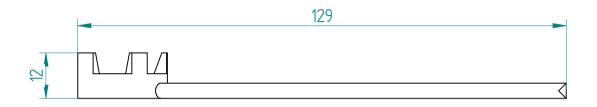

## **REGO-FIX AG**

Obermattweg 60 4456 Tenniken / Switzerland

P +41 61 976 14 66 F +41 61 976 14 14 www.rego-fix.com This is a non-controlled copy. All information given herein is subject to change without notice

The information given herein has been carefully checked and is believed to be correct. REGO-FIX, however, assumes no responsibility or liability for any errors, inaccuracies or omissions that may appear in this drawing

This document is subject to copyright laws. No part of this document may be reproduced or transmitted in any form or any means, electronic or mechanic, for any purpose, without the express written permission of REGO-FIX

Type :E 20 MPart No. :711320000Date :15.10.2015Scale :1:1