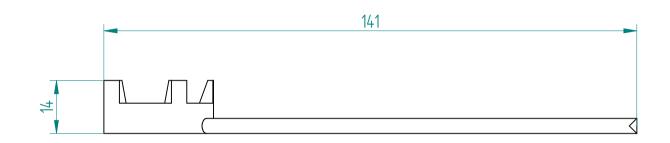

## **REGO-FIXA**





## **REGO-FIX AG**

Obermattweg 60 4456 Tenniken / Switzerland

P +41 61 976 14 66 F +41 61 976 14 14 www.rego-fix.com This is a non-controlled copy. All information given herein is subject to change without notice

The information given herein has been carefully checked and is believed to be correct. REGO-FIX, however, assumes no responsibility or liability for any errors, inaccuracies or omissions that may appear in this drawing

This document is subject to copyright laws. No part of this document may be reproduced or transmitted in any form or any means, electronic or mechanic, for any purpose, without the express written permission of REGO-FIX

Type: **E 25 M** 

Part No.: **711325000** 

Date: 15.10.2015

Scale: 1:1