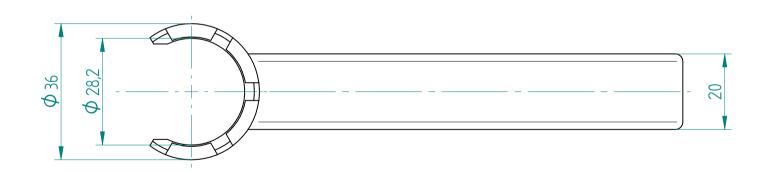

## **REGO-FIXA**





## **REGO-FIX AG**

Obermattweg 60 4456 Tenniken / Switzerland

P +41 61 976 14 66 F +41 61 976 14 14 www.rego-fix.com This is a non-controlled copy. All information given herein is subject to change without notice

The information given herein has been carefully checked and is believed to be correct. REGO-FIX, however, assumes no responsibility or liability for any errors, inaccuracies or omissions that may appear in this drawing

This document is subject to copyright laws. No part of this document may be reproduced or transmitted in any form or any means, electronic or mechanic, for any purpose, without the express written permission of REGO-FIX

Type: **E 25 M** 

Part No.: **711325000** 

Date: 15.10.2015

Scale: 1:1